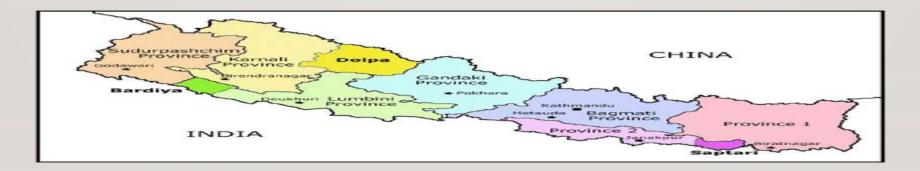

## **Estimated Risk**

Seismic Gap in Western Sector of Nepal = 517 Years (2022-1505)

Vulnerable areas: Province no. 7, Province no. 6 and some districts of Province no. 5.

Zone classification as per severity

| Zone - I                            | Zone – II                          | Zone - III                                   |
|-------------------------------------|------------------------------------|----------------------------------------------|
| Kalikot, Dailekh, Accham, Bajhang,  | Darchula, Baitadi, Dadeldhura,     | Dolpa, Bardiya, Banke, Salyan, Dang, Pyuthan |
| Bejura, Jumia, Jajarkot, Mugu, Doti | Kanchanpur, Kallali,Humla, Surkhet | Rolpa, Rukum                                 |