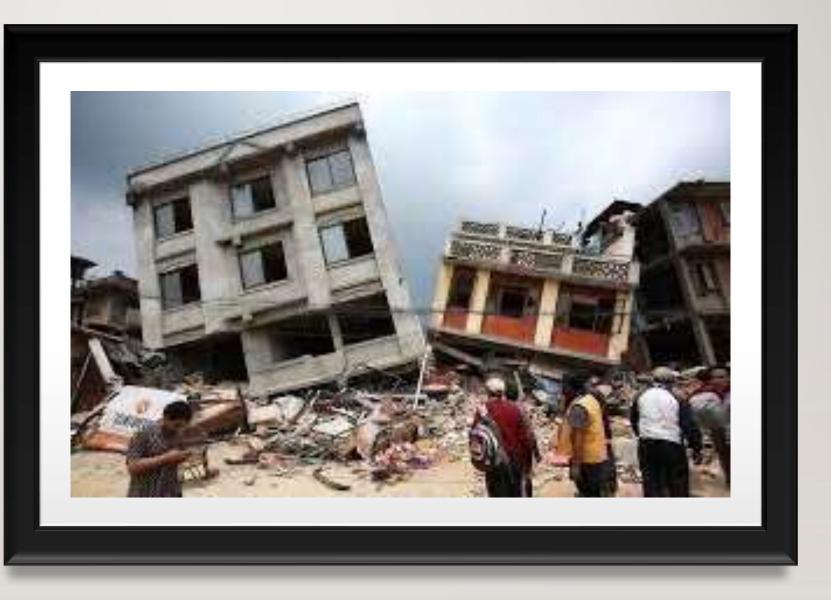

# GORKHA EARTHQUAKE 2015

### **GORKHA EARTHQUAKE 2015**

### **DEATH: 8964 PEOPLE**

INJURED: 21952 PEOPLE

HOUSES DESTROYED: 6,00,000

HOUSES DAMAGED: 2,69,000

**SEVERELY EFFECTED: 14 DISTRICT** 