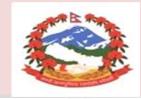

### **Japan International Cooperation Agency**

Fig: baseline Survey under JICA Project

12 fundamental check items were inspected in 100 construction sites, 70 sites for superstructure and 30 sites for foundation.

The total NBC compliance rate of 12 fundamental check items is 57.16%