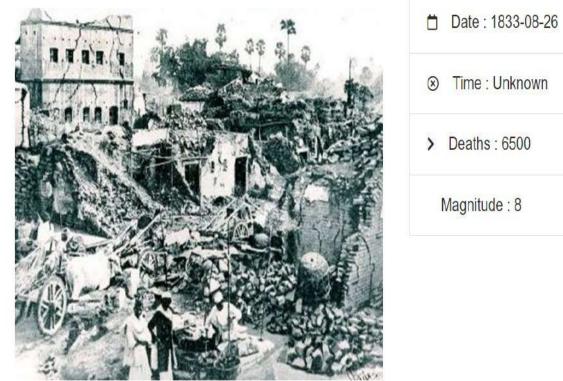

Government of Nepal Ministry of Urban Development

## **Department of Urban Development and Building Construction**

# Strengthening Disaster Risk Governance at all Levels (Building Sector)

Presented By: Er. Madhav Katuwal Email: <u>katwalamdhav@gmail.com</u> +977-9851247872







# Nepal Ranks the 11<sup>th</sup> Position in Earthquake risks.



### SOME BIGGEST EARTHQUAKES IN HISTORY OF NEPAL

1. 1505 BS Lo Mustang Earthquake



Date : 1505-06-06
Time : Unknown
Deaths : 6,000
Magnitude : 8.9

### 4. 1833 BS Nepal–Bihar Earthquake



### SOME BIGGEST EARTHQUAKES IN HISTORY OF NEPAL

### 10. 1916 BS Nepal-Tibet Earthquake



- Date : 8/28/1916
- ⊗ Time : 6:39:00 AM
- > Deaths : 3500
  - Magnitude: 7.7

### 5. 1934 BS Nepal–India Earthquake



| <b>Date</b> : 1/15/1934  |
|--------------------------|
|                          |
| > Deaths : 10,700-12,000 |
| Magnitude : 8            |
|                          |

## **RECENT EARTHQUAKES**

| B.S:2079-12-18 Local:03:19 28.12 84.9 4.1 NEMRC/DMG <u>Gorkha</u><br>A.D:2023-03-31 UTC:21:34     |    |
|---------------------------------------------------------------------------------------------------|----|
| A.D.2023 03 31 010.21.34                                                                          |    |
| B.S:2079-12-14 Local:23:41 27.86 87.89 4.6 NEMRC/DMG <u>Taple